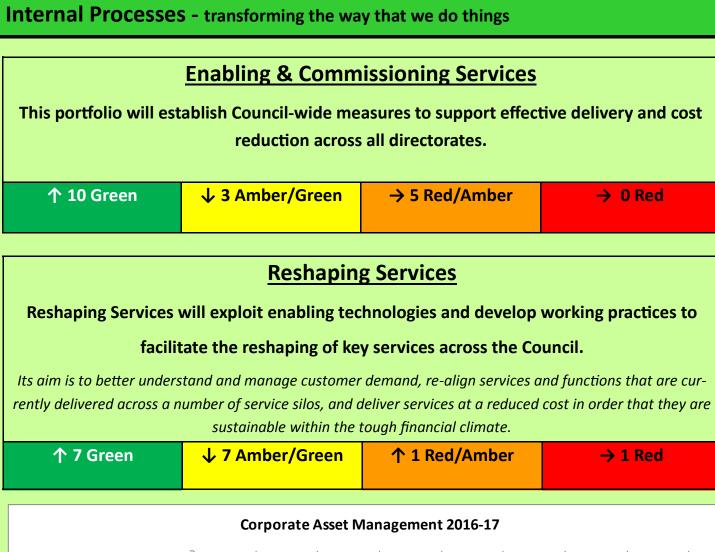

## **Council Overview Scorecard Quarter 1 2016-17**

## Financial - tracking financial success and value

Econ Dev

Education

G & L Servs

Resources

Econ Dev (Com Servs)









The table above represents the percentage spend for Quarter 1

## **Council Overview Scorecard Quarter 1 2016-17**



7,300,000 Capital Receipts (£) 1,636,860 160,000 Reduction in Total Running Cost (£) 362,833 450,000 Reduction in Maintenance Backlog (£) 594,320 325,651 Reduction in Gross Internal Area (Sqft) 70,773 3,000,000 4,000,000 5,000,000 6,000,000 7,000,000 8,000,000 1,000,000 2,000,000 Target Q1 Result 16-17