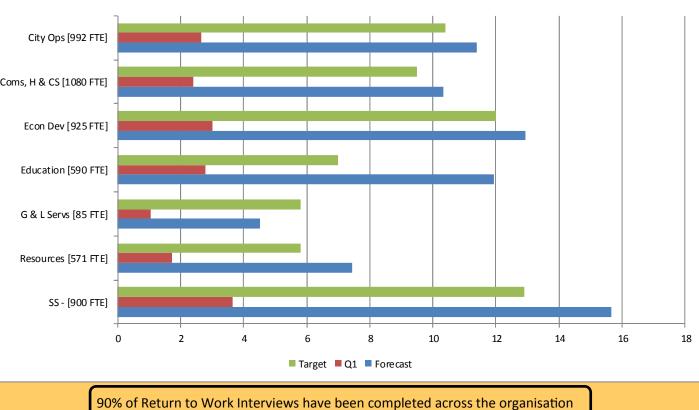

## **Council Overview Scorecard Quarter 1 2016-17**

## Financial - tracking financial success and value

Econ Dev

Education

G & L Servs

Resources

Econ Dev (Com Servs)









The table above represents the percentage spend for Quarter 1

## **Council Overview Scorecard Quarter 1 2016-17**



7,300,000 Capital Receipts (£) 1,636,860 160,000 Reduction in Total Running Cost (£) 362,833 450,000 Reduction in Maintenance Backlog (£) 594,320 325,651 Reduction in Gross Internal Area (Sqft) 70,773 3,000,000 4,000,000 5,000,000 6,000,000 7,000,000 8,000,000 1,000,000 2,000,000 Target Q1 Result 16-17