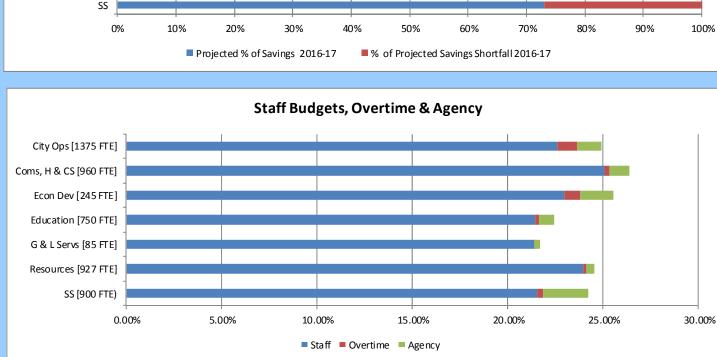

## Financial - tracking financial success and value

Econ Dev

Education

G & L Servs

Resources

Econ Dev (Com Servs)

The table above represents the percentage spend for Quarter 1