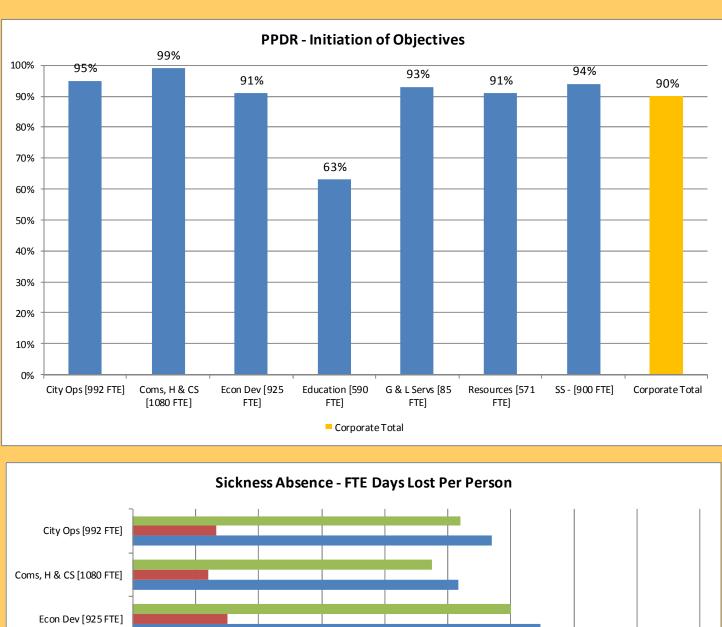

## **Council Overview Scorecard Quarter 1 2016-17**

## Financial - tracking financial success and value

Econ Dev

Education

G & L Servs

Resources

Econ Dev (Com Servs)









The table above represents the percentage spend for Quarter 1

## **Council Overview Scorecard Quarter 1 2016-17**



7,300,000 Capital Receipts (£) 1,636,860 160,000 Reduction in Total Running Cost (£) 362,833 450,000 Reduction in Maintenance Backlog (£) 594,320 325,651 Reduction in Gross Internal Area (Sqft) 70,773 3,000,000 4,000,000 5,000,000 6,000,000 7,000,000 8,000,000 1,000,000 2,000,000 Target Q1 Result 16-17