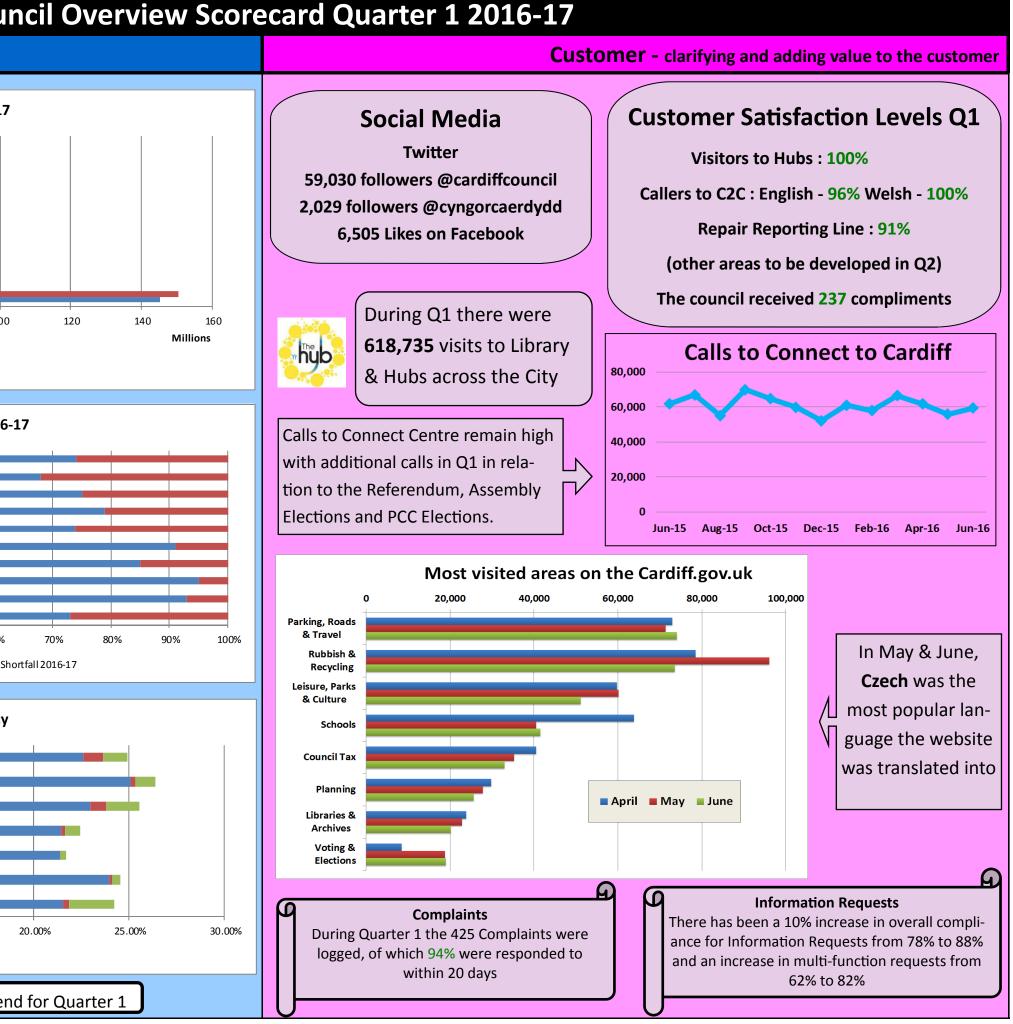

## **Council Overview Scorecard Quarter 1 2016-17**

## Financial - tracking financial success and value

Econ Dev

Education

G & L Servs

Resources

Econ Dev (Com Servs)









The table above represents the percentage spend for Quarter 1

## **Council Overview Scorecard Quarter 1 2016-17**



7,300,000 Capital Receipts (£) 1,636,860 160,000 Reduction in Total Running Cost (£) 362,833 450,000 Reduction in Maintenance Backlog (£) 594,320 325,651 Reduction in Gross Internal Area (Sqft) 70,773 3,000,000 4,000,000 5,000,000 6,000,000 7,000,000 8,000,000 1,000,000 2,000,000 Target Q1 Result 16-17