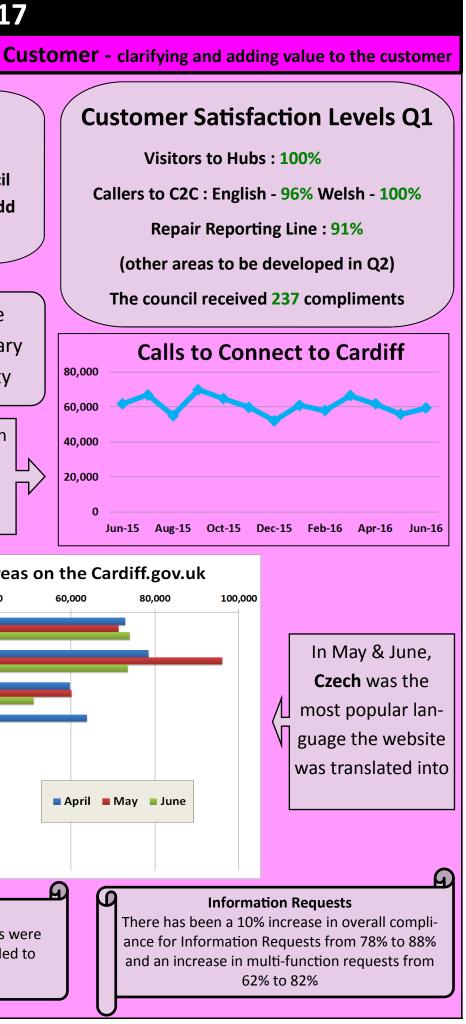

## **Council Overview Scorecard Quarter 1 2016-17**

## Financial - tracking financial success and value

Econ Dev

Education

G & L Servs

Resources

Econ Dev (Com Servs)









The table above represents the percentage spend for Quarter 1

## **Council Overview Scorecard Quarter 1 2016-17**



7,300,000 Capital Receipts (£) 1,636,860 160,000 Reduction in Total Running Cost (£) 362,833 450,000 Reduction in Maintenance Backlog (£) 594,320 325,651 Reduction in Gross Internal Area (Sqft) 70,773 3,000,000 4,000,000 5,000,000 6,000,000 7,000,000 8,000,000 1,000,000 2,000,000 Target Q1 Result 16-17