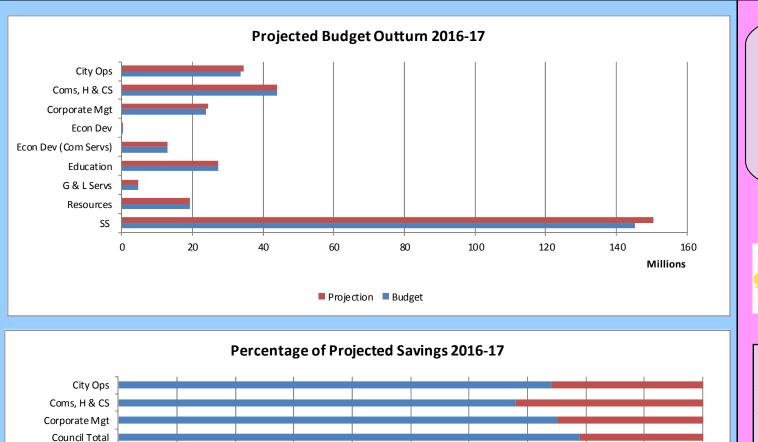

## **Council Overview Scorecard Quarter 1 2016-17**

## Financial - tracking financial success and value

Econ Dev

Education

G & L Servs

Resources

Econ Dev (Com Servs)









The table above represents the percentage spend for Quarter 1

## **Council Overview Scorecard Quarter 1 2016-17**



7,300,000 Capital Receipts (£) 1,636,860 160,000 Reduction in Total Running Cost (£) 362,833 450,000 Reduction in Maintenance Backlog (£) 594,320 325,651 Reduction in Gross Internal Area (Sqft) 70,773 3,000,000 4,000,000 5,000,000 6,000,000 7,000,000 8,000,000 1,000,000 2,000,000 Target Q1 Result 16-17